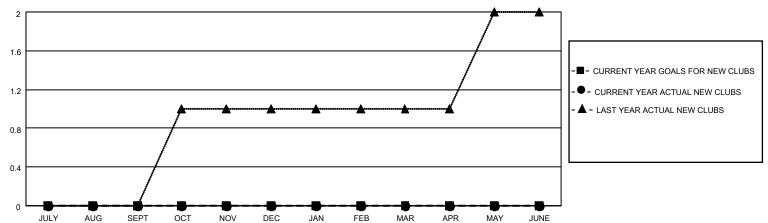

## District 20 E1

| Clubs         |               |             |               | Members               |                        |                         |                                                    |  |
|---------------|---------------|-------------|---------------|-----------------------|------------------------|-------------------------|----------------------------------------------------|--|
|               | RESULTS FOR   | R 2021-2022 |               | RESULTS FOR 2021-2022 |                        |                         |                                                    |  |
| QUARTER       | NEW CLUB GOAL | NEW CLUBS   | DROPPED CLUBS | QUARTER MEMB          | BER GROWTH NET<br>GOAL | MEMBER GROWTH<br>ACTUAL | DROPPED<br>MEMBERS ACTUAL<br>(including transfers) |  |
| JULY/AUG/SEPT | 0             | 0           | 1             | JULY/AUG/SEPT         | 15                     | 12                      | 8                                                  |  |
| OCT/NOV/DEC   | 0             | 0           | 0             | OCT/NOV/DEC           | 15                     | 0                       | 0                                                  |  |
| JAN/FEB/MAR   | 0             | 0           | 0             | JAN/FEB/MAR           | 15                     | 0                       | 0                                                  |  |
| APR/MAY/JUNE  | 0             | 0           | 0             | APR/MAY/JUNE          | 15                     | 0                       | 0                                                  |  |