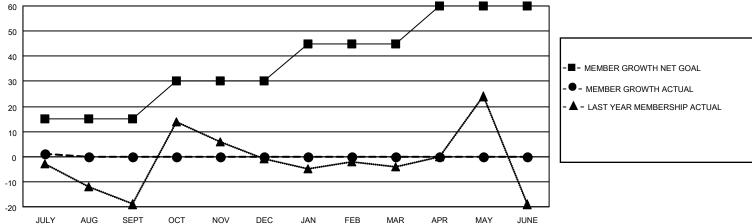

## District 20 E1

| Clubs         |               |             |               | Members               |                        |                         |                                                    |  |
|---------------|---------------|-------------|---------------|-----------------------|------------------------|-------------------------|----------------------------------------------------|--|
|               | RESULTS FOR   | R 2021-2022 |               | RESULTS FOR 2021-2022 |                        |                         |                                                    |  |
| QUARTER       | NEW CLUB GOAL | NEW CLUBS   | DROPPED CLUBS | QUARTER MEMB          | BER GROWTH NET<br>GOAL | MEMBER GROWTH<br>ACTUAL | DROPPED<br>MEMBERS ACTUAL<br>(including transfers) |  |
| JULY/AUG/SEPT | 0             | 0           | 1             | JULY/AUG/SEPT         | 15                     | 12                      | 8                                                  |  |
| OCT/NOV/DEC   | 0             | 0           | 0             | OCT/NOV/DEC           | 15                     | 0                       | 0                                                  |  |
| JAN/FEB/MAR   | 0             | 0           | 0             | JAN/FEB/MAR           | 15                     | 0                       | 0                                                  |  |
| APR/MAY/JUNE  | 0             | 0           | 0             | APR/MAY/JUNE          | 15                     | 0                       | 0                                                  |  |